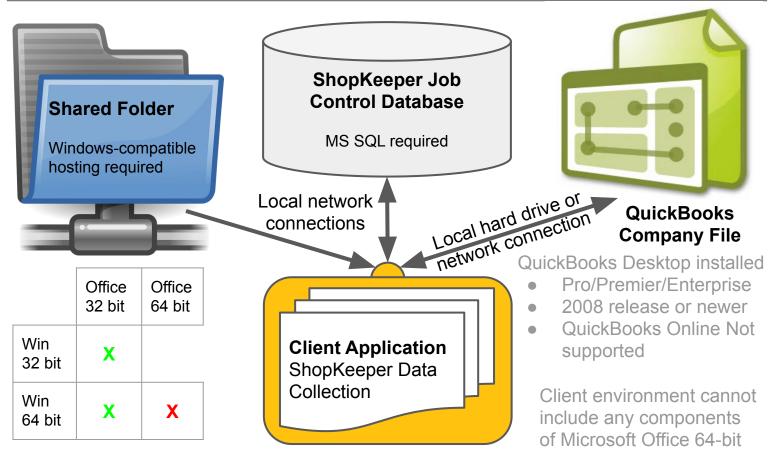

## **System Requirements: Client Application**

## Client Application System Requirements (MS Access 2010 or newer)

| Component              | Requirement                                                                                                                                                                          |
|------------------------|--------------------------------------------------------------------------------------------------------------------------------------------------------------------------------------|
| Computer and processor | 500-megahertz (MHz) processor or higher                                                                                                                                              |
| Memory                 | 256 megabytes (MB) of RAM or higher                                                                                                                                                  |
| Hard disk              | 2 gigabyte (GB) available disk space                                                                                                                                                 |
| Display                | Recommended: 1920 x 1080 resolution monitor Minimum: 1024 x 768 or higher resolution monitor                                                                                         |
| Operating system       | <ul> <li>Windows 7, Windows 8, Windows 10, Windows 11</li> <li>Windows Server 2012</li> <li>Windows Server 2016</li> <li>Windows Server 2019</li> <li>Windows Server 2022</li> </ul> |