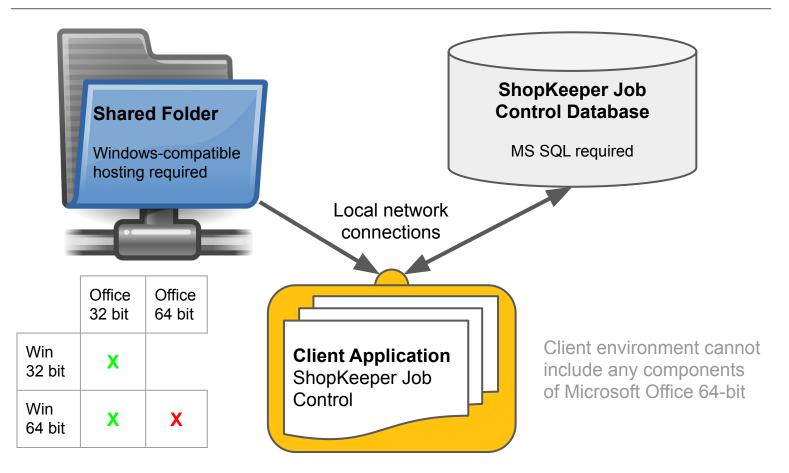

## **System Requirements: Client Application**

## Client Application System Requirements (MS Access 2010 or newer)

| Component              | Requirement                                                                                                                                                                          |
|------------------------|--------------------------------------------------------------------------------------------------------------------------------------------------------------------------------------|
| Computer and processor | 500-megahertz (MHz) processor or higher                                                                                                                                              |
| Memory                 | 256 megabytes (MB) of RAM or higher                                                                                                                                                  |
| Hard disk              | 2 gigabyte (GB) available disk space                                                                                                                                                 |
| Display                | Recommended: 1920 x 1080 resolution monitor<br>Minimum: 1024 x 768 or higher resolution monitor                                                                                      |
| Operating system       | <ul> <li>Windows 7, Windows 8, Windows 10, Windows 11</li> <li>Windows Server 2012</li> <li>Windows Server 2016</li> <li>Windows Server 2019</li> <li>Windows Server 2022</li> </ul> |