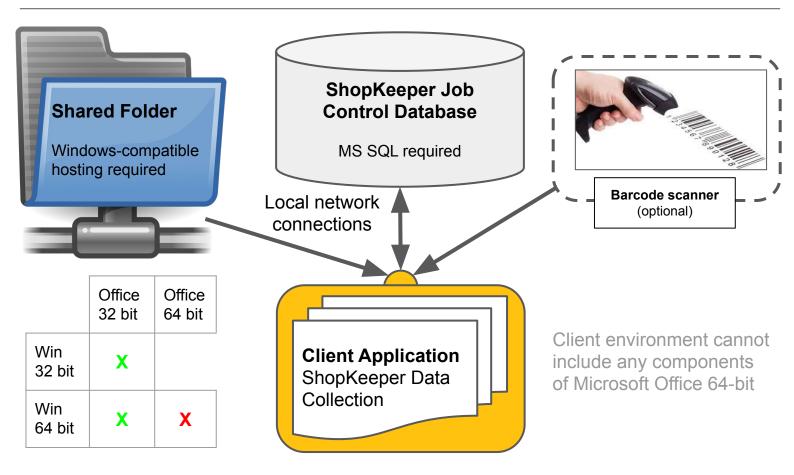

## **ShopKeeper Data Collection**

## **System Requirements: Client Application**

## Client Application System Requirements (MS Access 2010 or newer)

| Component              | Requirement                                                                                                                                                                          |
|------------------------|--------------------------------------------------------------------------------------------------------------------------------------------------------------------------------------|
| Computer and processor | 500-megahertz (MHz) processor or higher                                                                                                                                              |
| Memory                 | 256 megabytes (MB) of RAM or higher                                                                                                                                                  |
| Hard disk              | 2 gigabyte (GB) available disk space                                                                                                                                                 |
| Display                | Recommended: 1920 x 1080 resolution monitor Minimum: 1024 x 768 or higher resolution monitor                                                                                         |
| Operating system       | <ul> <li>Windows 7, Windows 8, Windows 10, Windows 11</li> <li>Windows Server 2012</li> <li>Windows Server 2016</li> <li>Windows Server 2019</li> <li>Windows Server 2022</li> </ul> |